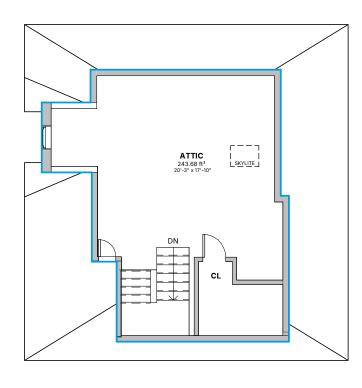

Area Schedule (SF) Attic 409 Grand Total 2714

| Point Cloud - Attic                                                                                                                                                                                | 3756 Marantz PI, Hamilton, ON                                                                                                                                                                                                                                               | Click here<br>Scan to view 3D |        | <b>⊡iGUIDE</b> ® |        |
|----------------------------------------------------------------------------------------------------------------------------------------------------------------------------------------------------|-----------------------------------------------------------------------------------------------------------------------------------------------------------------------------------------------------------------------------------------------------------------------------|-------------------------------|--------|------------------|--------|
| Planitar Inc. Unauthorized use, modifications, and/or reproduction of these documents is prof                                                                                                      | is and floor areas must be considered approximate and are subject to independent verification. All documents remain the property of<br>ibited without written permission. The material contained herein reflects the Consultants best judgement in light of the information | Scarto view     walkthrough   |        |                  | UIDE   |
| available at the time of preparation. Any use which a third party makes of the document, or an<br>responsibility for damages, if any, suffered by any third party as a result of decisions made or | y reliance on or decisions to be made based on them are the responsibility of such third parties. The Consultant accepts no<br>actions based on the documents                                                                                                               | Date: 2024-04-18              | Scale: | 1/8" = 1'-0"     | A104.1 |