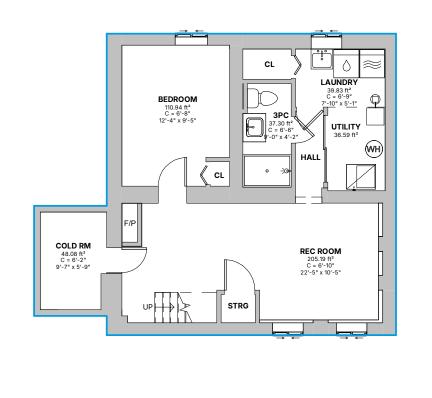

| Dimension Plan - Basement                                                                                                                                                                          | 3756 Marantz PI, Hamilton, ON                                                                                                                                                                                                                                               | Click here       | " 2D 🗔            |           |  |
|----------------------------------------------------------------------------------------------------------------------------------------------------------------------------------------------------|-----------------------------------------------------------------------------------------------------------------------------------------------------------------------------------------------------------------------------------------------------------------------------|------------------|-------------------|-----------|--|
| Planitar Inc. Unauthorized use, modifications, and/or reproduction of these documents is prof                                                                                                      | is and floor areas must be considered approximate and are subject to independent verification. All documents remain the property of<br>ibited without written permission. The material contained herein reflects the Consultants best judgement in light of the information |                  |                   | GUIDE     |  |
| available at the time of preparation. Any use which a third party makes of the document, or an<br>responsibility for damages, if any, suffered by any third party as a result of decisions made or | y reliance on or decisions to be made based on them are the responsibility of such third parties. The Consultant accepts no<br>actions based on the documents.                                                                                                              | Date: 2024-04-18 | Scale: 1/8" = 1'- | D" A101.2 |  |