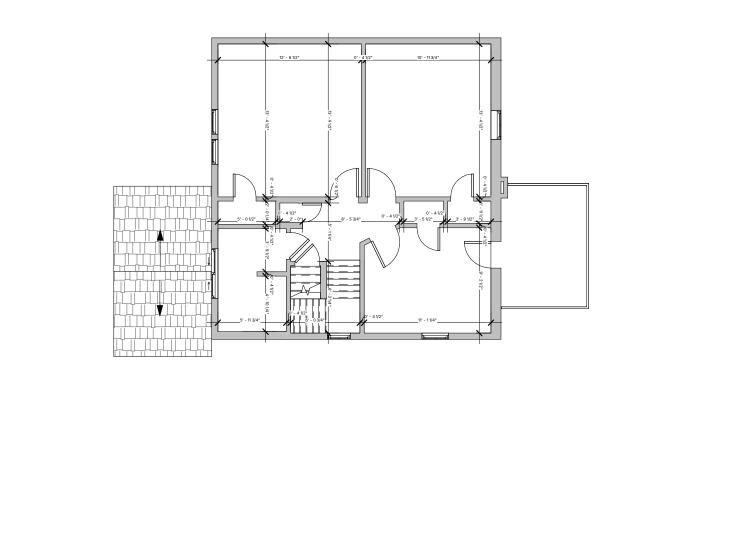

| Dimension Plan - Basement                                                                                                                                                                          | 3756 Marantz PI, Hamilton, ON                                                                                                                                                                                                                                               | Click here       | " 2D 🗔            |           |  |
|----------------------------------------------------------------------------------------------------------------------------------------------------------------------------------------------------|-----------------------------------------------------------------------------------------------------------------------------------------------------------------------------------------------------------------------------------------------------------------------------|------------------|-------------------|-----------|--|
| Planitar Inc. Unauthorized use, modifications, and/or reproduction of these documents is prof                                                                                                      | is and floor areas must be considered approximate and are subject to independent verification. All documents remain the property of<br>ibited without written permission. The material contained herein reflects the Consultants best judgement in light of the information |                  |                   | GUIDE     |  |
| available at the time of preparation. Any use which a third party makes of the document, or an<br>responsibility for damages, if any, suffered by any third party as a result of decisions made or | y reliance on or decisions to be made based on them are the responsibility of such third parties. The Consultant accepts no<br>actions based on the documents.                                                                                                              | Date: 2024-04-18 | Scale: 1/8" = 1'- | D" A101.2 |  |