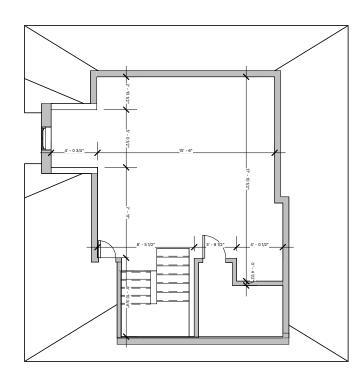

| Dimension Plan - Basement                                                                                                                                                                          | 3756 Marantz PI, Hamilton, ON                                                                                                                                                                                                                                               | Click here       | " 2D 🗔            |           |  |
|----------------------------------------------------------------------------------------------------------------------------------------------------------------------------------------------------|-----------------------------------------------------------------------------------------------------------------------------------------------------------------------------------------------------------------------------------------------------------------------------|------------------|-------------------|-----------|--|
| Planitar Inc. Unauthorized use, modifications, and/or reproduction of these documents is prof                                                                                                      | is and floor areas must be considered approximate and are subject to independent verification. All documents remain the property of<br>ibited without written permission. The material contained herein reflects the Consultants best judgement in light of the information |                  |                   | GUIDE     |  |
| available at the time of preparation. Any use which a third party makes of the document, or an<br>responsibility for damages, if any, suffered by any third party as a result of decisions made or | y reliance on or decisions to be made based on them are the responsibility of such third parties. The Consultant accepts no<br>actions based on the documents.                                                                                                              | Date: 2024-04-18 | Scale: 1/8" = 1'- | D" A101.2 |  |