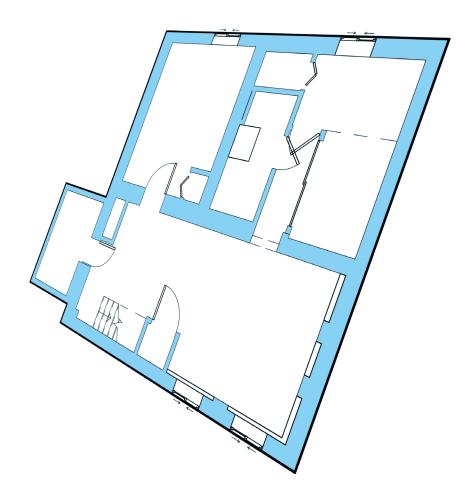

| Point Cloud - Basement                                                                                                                                                                             | 3756 Marantz PI, Hamilton, ON                                                                                                                                                                                                                                               | Click here                     |                     | <b>iGUIDF</b> ® |  |
|----------------------------------------------------------------------------------------------------------------------------------------------------------------------------------------------------|-----------------------------------------------------------------------------------------------------------------------------------------------------------------------------------------------------------------------------------------------------------------------------|--------------------------------|---------------------|-----------------|--|
| Planitar Inc. Unauthorized use, modifications, and/or reproduction of these documents is proh                                                                                                      | is and floor areas must be considered approximate and are subject to independent verification. All documents remain the property of<br>ibited without written permission. The material contained herein reflects the Consultants best judgement in light of the information | Scan to view 3D<br>walkthrough |                     | UIDE            |  |
| available at the time of preparation. Any use which a third party makes of the document, or an<br>responsibility for damages, if any, suffered by any third party as a result of decisions made or | y reliance on or decisions to be made based on them are the responsibility of such third parties. The Consultant accepts no<br>actions based on the documents                                                                                                               | Date: 2024-04-18               | Scale: 1/8" = 1'-0" | A101.1          |  |