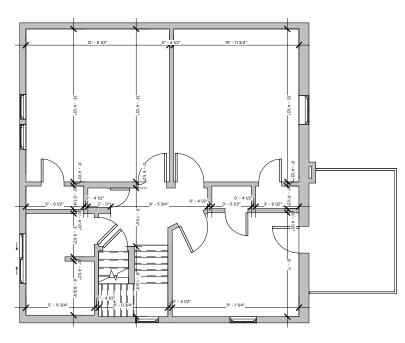

| Point Cloud - Second Floor                                                                                                                                                                         | 3756 Marantz PI, Hamilton, ON                                                                                                                                                                                                                                               | Click here<br>Scan to vie  |                    | GUIDF®   |
|----------------------------------------------------------------------------------------------------------------------------------------------------------------------------------------------------|-----------------------------------------------------------------------------------------------------------------------------------------------------------------------------------------------------------------------------------------------------------------------------|----------------------------|--------------------|----------|
| Planitar Inc. Unauthorized use, modifications, and/or reproduction of these documents is prof                                                                                                      | is and floor areas must be considered approximate and are subject to independent verification. All documents remain the property of<br>ibited without written permission. The material contained herein reflects the Consultants best judgement in light of the information | Scan to vie<br>walkthrough |                    | JUIDE    |
| available at the time of preparation. Any use which a third party makes of the document, or an<br>responsibility for damages, if any, suffered by any third party as a result of decisions made or | y reliance on or decisions to be made based on them are the responsibility of such third parties. The Consultant accepts no<br>actions based on the documents                                                                                                               | Date: 2024-04-18           | Scale: 1/8" = 1'-0 | " A103.1 |