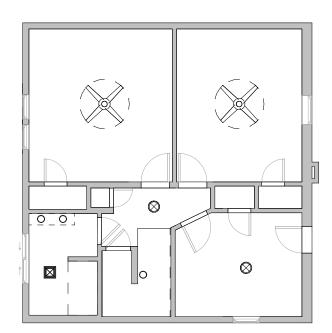

| RCP - Attic                                                                                                                                                                                        | 3756 Marantz PI, Hamilton, ON                                                                                                                                                                                                                                               | Click here     Scan to vie | v 3D PiG            |      |
|----------------------------------------------------------------------------------------------------------------------------------------------------------------------------------------------------|-----------------------------------------------------------------------------------------------------------------------------------------------------------------------------------------------------------------------------------------------------------------------------|----------------------------|---------------------|------|
| Planitar Inc. Unauthorized use, modifications, and/or reproduction of these documents is prof                                                                                                      | is and floor areas must be considered approximate and are subject to independent verification. All documents remain the property of<br>ibited without written permission. The material contained herein reflects the Consultants best judgement in light of the information |                            |                     | UIDE |
| available at the time of preparation. Any use which a third party makes of the document, or an<br>responsibility for damages, if any, suffered by any third party as a result of decisions made or | y reliance on or decisions to be made based on them are the responsibility of such third parties. The Consultant accepts no<br>actions based on the documents.                                                                                                              | Date: 2024-04-18           | Scale: 1/8" = 1'-0" | A109 |