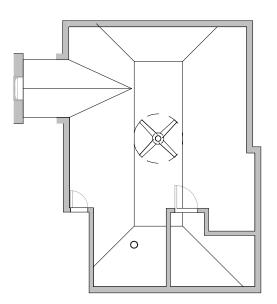

**RCP - Main Floor** 

Date: 2024-04-18 Scale: 1/8" = 1'-0"

A107

**⊡**iGUIDE<sup>®</sup>

| RCP - Second Floor                                                                                                                                                                                 | 3756 Marantz PI, Hamilton, ON                                                                                                                                                                                                                                                | Click here     Scan to vie | 2D            | aiguide.          | ß |
|----------------------------------------------------------------------------------------------------------------------------------------------------------------------------------------------------|------------------------------------------------------------------------------------------------------------------------------------------------------------------------------------------------------------------------------------------------------------------------------|----------------------------|---------------|-------------------|---|
| Planitar Inc. Unauthorized use, modifications, and/or reproduction of these documents is prof                                                                                                      | ns and floor areas must be considered approximate and are subject to independent verification. All documents remain the property of<br>nibited without written permission. The material contained herein reflects the Consultants best judgement in light of the information |                            |               | IIGUIDE           |   |
| available at the time of preparation. Any use which a third party makes of the document, or ar<br>responsibility for damages, if any, suffered by any third party as a result of decisions made or | y reliance on or decisions to be made based on them are the responsibility of such third parties. The Consultant accepts no<br>actions based on the documents.                                                                                                               | Date: 2024-04-18           | Scale: 1/8" = | l'-0" <b>A108</b> | 3 |