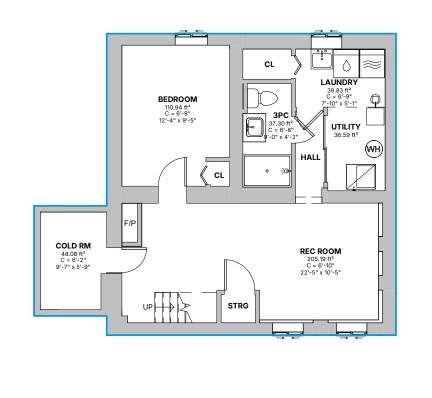

| Dimension Plan - Basement                                                                                                                                                                          | 3756 Marantz PI, Hamilton, ON                                                                                                                                                                                                                                               | Click here<br>Scan to view | " 2D 🗔            |           |  |
|----------------------------------------------------------------------------------------------------------------------------------------------------------------------------------------------------|-----------------------------------------------------------------------------------------------------------------------------------------------------------------------------------------------------------------------------------------------------------------------------|----------------------------|-------------------|-----------|--|
| Planitar Inc. Unauthorized use, modifications, and/or reproduction of these documents is prof                                                                                                      | is and floor areas must be considered approximate and are subject to independent verification. All documents remain the property of<br>ibited without written permission. The material contained herein reflects the Consultants best judgement in light of the information |                            |                   | GUIDE     |  |
| available at the time of preparation. Any use which a third party makes of the document, or an<br>responsibility for damages, if any, suffered by any third party as a result of decisions made or | y reliance on or decisions to be made based on them are the responsibility of such third parties. The Consultant accepts no<br>actions based on the documents.                                                                                                              | Date: 2024-04-18           | Scale: 1/8" = 1'- | D" A101.2 |  |