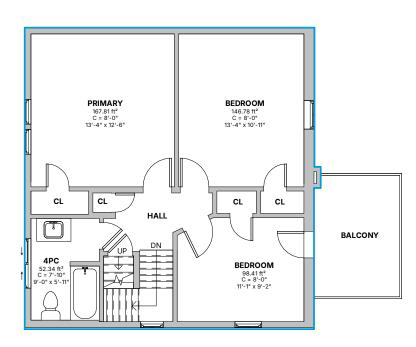

| Point Cloud - Second Floor                                                                                                                                                                         | 3756 Marantz PI, Hamilton, ON                                                                                                                                                                                                                                               | Click here<br>Scan to vie  |                    | GUIDF®   |
|----------------------------------------------------------------------------------------------------------------------------------------------------------------------------------------------------|-----------------------------------------------------------------------------------------------------------------------------------------------------------------------------------------------------------------------------------------------------------------------------|----------------------------|--------------------|----------|
| Planitar Inc. Unauthorized use, modifications, and/or reproduction of these documents is prof                                                                                                      | is and floor areas must be considered approximate and are subject to independent verification. All documents remain the property of<br>ibited without written permission. The material contained herein reflects the Consultants best judgement in light of the information | Scan to vie<br>walkthrough |                    | JUIDE    |
| available at the time of preparation. Any use which a third party makes of the document, or an<br>responsibility for damages, if any, suffered by any third party as a result of decisions made or | y reliance on or decisions to be made based on them are the responsibility of such third parties. The Consultant accepts no<br>actions based on the documents                                                                                                               | Date: 2024-04-18           | Scale: 1/8" = 1'-0 | " A103.1 |