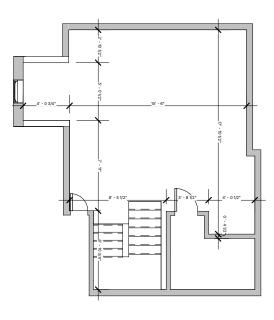

| Dimension Plan - Basement                                                                                                                                                                          | 3756 Marantz PI, Hamilton, ON                                                                                                                                                                                                                                               | Click here<br>Scan to view | " 2D 🗔            |           |  |
|----------------------------------------------------------------------------------------------------------------------------------------------------------------------------------------------------|-----------------------------------------------------------------------------------------------------------------------------------------------------------------------------------------------------------------------------------------------------------------------------|----------------------------|-------------------|-----------|--|
| Planitar Inc. Unauthorized use, modifications, and/or reproduction of these documents is prof                                                                                                      | is and floor areas must be considered approximate and are subject to independent verification. All documents remain the property of<br>ibited without written permission. The material contained herein reflects the Consultants best judgement in light of the information |                            |                   | GUIDE     |  |
| available at the time of preparation. Any use which a third party makes of the document, or an<br>responsibility for damages, if any, suffered by any third party as a result of decisions made or | y reliance on or decisions to be made based on them are the responsibility of such third parties. The Consultant accepts no<br>actions based on the documents.                                                                                                              | Date: 2024-04-18           | Scale: 1/8" = 1'- | D" A101.2 |  |