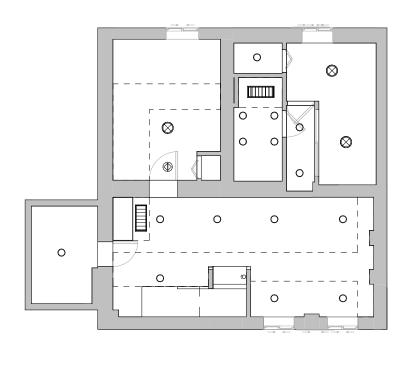

| RCP - Basement                                                                                                                                                                                     | 3756 Marantz PI, Hamilton, ON                                                                                                                                                                                                                                               | Click here<br>Scan to viev  |             | କାରା    |      |
|----------------------------------------------------------------------------------------------------------------------------------------------------------------------------------------------------|-----------------------------------------------------------------------------------------------------------------------------------------------------------------------------------------------------------------------------------------------------------------------------|-----------------------------|-------------|---------|------|
| Planitar Inc. Unauthorized use, modifications, and/or reproduction of these documents is prof                                                                                                      | is and floor areas must be considered approximate and are subject to independent verification. All documents remain the property of<br>ibited without written permission. The material contained herein reflects the Consultants best judgement in light of the information | Scarto view     walkthrough |             | JOI     | JIDE |
| available at the time of preparation. Any use which a third party makes of the document, or an<br>responsibility for damages, if any, suffered by any third party as a result of decisions made or | y reliance on or decisions to be made based on them are the responsibility of such third parties. The Consultant accepts no<br>actions based on the documents.                                                                                                              | Date: 2024-04-18            | Scale: 1/8" | = 1'-0" | A106 |

| ected Ceiling Pla | an Legend                                       |              |                 | Mechanical Equipment Le | gend             | Hatch Patterns                   |
|-------------------|-------------------------------------------------|--------------|-----------------|-------------------------|------------------|----------------------------------|
| $\bigcirc$        | Recessed Light                                  | $\bigwedge$  |                 |                         | Furnace          | Siding<br>(Horizontal/Vertica    |
| $\bigotimes$      | Ceiling Mounted                                 |              | Ceiling Fan     |                         |                  |                                  |
| Ϋ́                | Wall light                                      | $\land$      |                 |                         | Electrical Panel | Metal                            |
| $\oslash$         | Pendant/Suspended                               |              |                 |                         |                  |                                  |
|                   | Fluorescent Suspended<br>Light                  | $\bigotimes$ | Smoke Detector  |                         | Air Condition    | Brick                            |
|                   |                                                 | $\bigotimes$ | Carbon Monoxide |                         |                  |                                  |
|                   | Recessed Fluorescent<br>Suspended Light         |              | Speaker         |                         | Hydro Meter      |                                  |
|                   |                                                 |              |                 | GM                      | Gas Meter        | EIFS/Stucc                       |
|                   | Track                                           | F            | Fire Alarm      | wm                      | Water Meter      |                                  |
|                   | Linear Strip                                    |              |                 | (WH)                    | Hot Water Heater | Stone                            |
|                   | Air                                             |              |                 |                         | Heat Recovery    |                                  |
|                   | Air Vent                                        |              |                 |                         | Ventilator (HRV) | Wood                             |
|                   | Exhaust Fan                                     |              |                 |                         | Water Softener   | Wood Slats<br>(Vertical/Horizont |
| Ō                 | Emergency Light – Wall<br>Mounted               |              |                 |                         |                  |                                  |
| $\otimes$         | Emergency Light – Ceiling<br>Mounted with Arrow |              |                 |                         | Chimne           | CMU                              |
| 0                 | Emergency Light –<br>Ceiling Mounted            |              |                 |                         | 1                |                                  |
| <b>4</b>          | Emergency Battery                               |              |                 |                         |                  | Shakers                          |
|                   | Air Grill                                       |              |                 |                         | Rooftop Unit     |                                  |
|                   |                                                 |              |                 |                         |                  | Shingles                         |
| gend              |                                                 |              |                 |                         | Click he         |                                  |