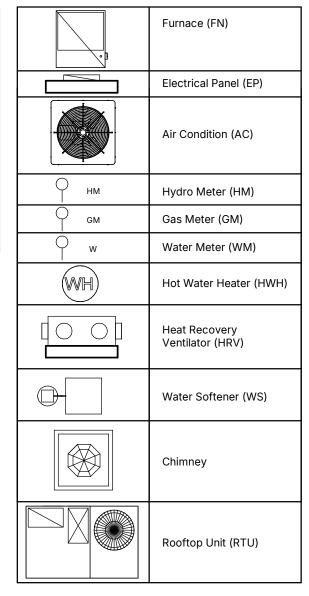

t verification. All documents remain the property of Planitar Inc. Unauthorized use, modifications, and/or reproduction of these documents is prohibited without written permission. The material contained herein reflects the Consultants best judgement in light of the information available at the time of preparation. Any use which a third party makes of the document, or any reliance on or decisions to be made based on them are the responsibility of such third parties. The Consultant accepts no responsibility for damages, if any, suffered by any third party as a result of decisions made or actions based on the documents.



Click here
Scan to view 3D
walkthrough

**⊡**iGUIDE®

Date: 2024-04-18

Scale: 1/8" = 1'-0"

A202

#### Reflected Ceiling Plan Legend



#### Mechanical Equipment Legend



#### **Hatch Patterns**

| Siding<br>(Horizonta | ıl/ | 'Ve | ert | ica | al) |
|----------------------|-----|-----|-----|-----|-----|
|                      |     |     |     |     |     |

Metal



**Brick** 



EIFS/Stucco



Stone



Wood



Wood Slats



CMU



Shakers



**Shingles** 



#### Legend

Do not scale drawings. Contractors must check and verify all dimensions. All room dimensions and floor areas must be considered approximate and are subject to independent verification. All documents remain the property of Planitar Inc. Unauthorized use, modifications, and/or reproduction of these documents is prohibited without written permission. The material contained herein reflects the Consultants best judgement in light of the information available at the time of preparation. Any