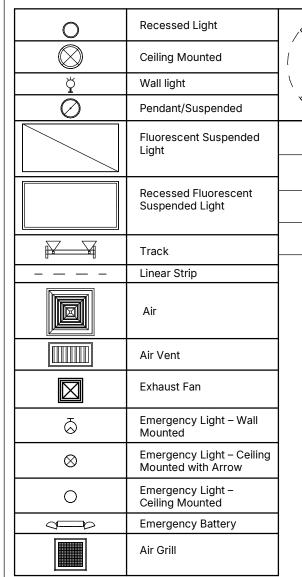

ximate and are subject to independent verification. All documents remain the property of Planitar Inc. Unauthorized use, modifications, and/or reproduction of these documents is prohibited without written permission. The material contained herein reflects the Consultants best judgement in light of the information available at the time of preparation. Any use which a third party makes of the document, or any reliance on or decisions to be made based on them are the responsibility of such third parties. The Consultant accepts no responsibility for damages, if any, suffered by any third party as a result of decisions made or actions based on the documents.



Click here
Scan to view 3D
walkthrough

**⊡**iGUIDE®

Date: 2024-04-18

Scale: 1/8" = 1'-0"

A202

#### Reflected Ceiling Plan Legend



#### Mechanical Equipment Legend



#### **Hatch Patterns**

| Siding<br>(Horizonta | ıl/ | 'Ve | ert | ica | al) |
|----------------------|-----|-----|-----|-----|-----|
|                      |     |     |     |     |     |

Metal



**Brick** 



EIFS/Stucco



Stone



Wood



Wood Slats



CMU



Shakers



**Shingles** 



#### Legend

Do not scale drawings. Contractors must check and verify all dimensions. All room dimensions and floor areas must be considered approximate and are subject to independent verification. All documents remain the property of Planitar Inc. Unauthorized use, modifications, and/or reproduction of these documents is prohibited without written permission. The material contained herein reflects the Consultants best judgement in light of the information availa