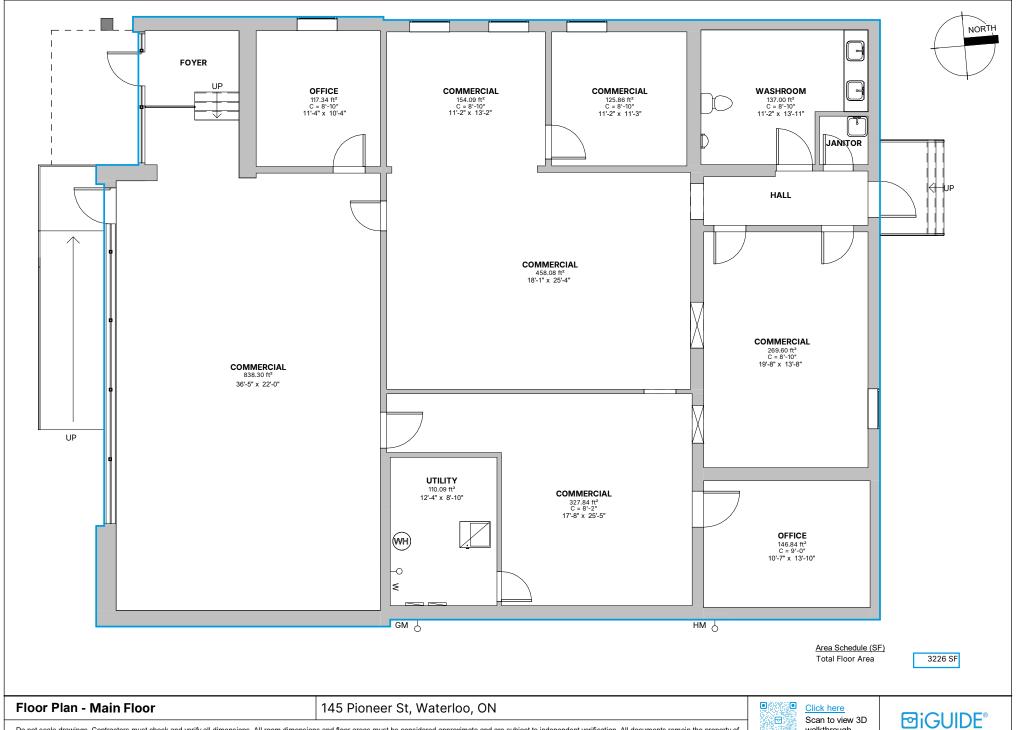

walkthrough

**⊡**iGUIDE®

Date: 2024-04-18

Scale: 1/8" = 1'-0"

A101

**Point Cloud - Main Floor** 

145 Pioneer St, Waterloo, ON

© Clic Sca wall