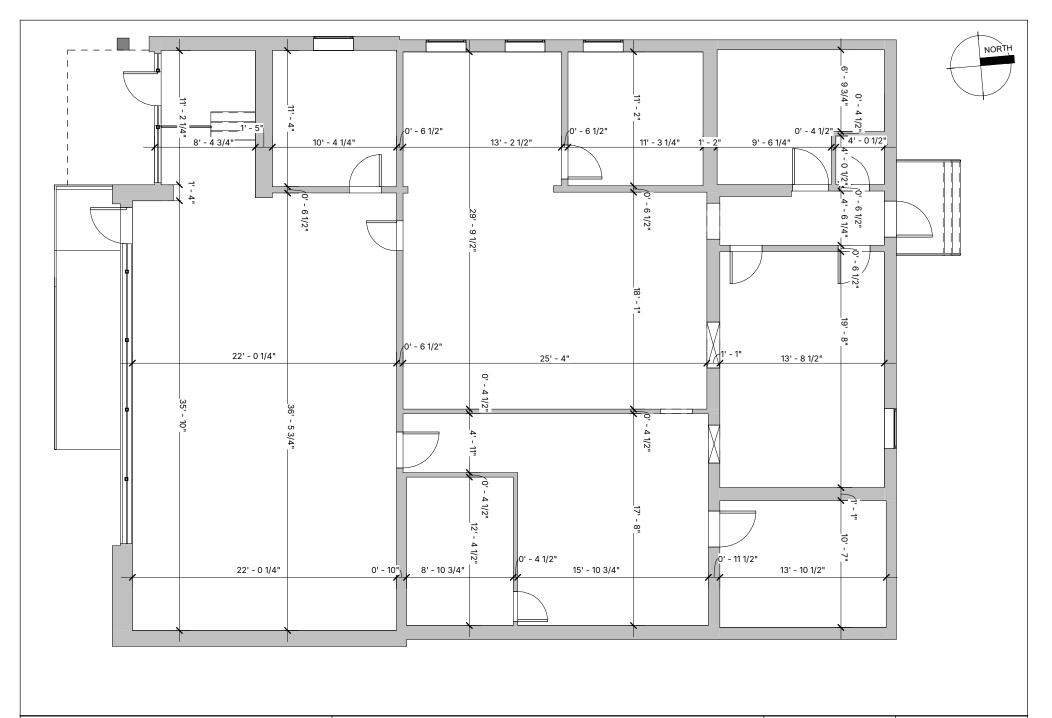

Date: 2024-04-18

Scale: 1/8" = 1'-0"

A101.1

**Dimension Plan - Main Floor** 

145 Pioneer St, Waterloo, ON

s remain the digement in ird parties.

Click here
Scan to view 3D
walkthrough

Do not scale drawings. Contractors must check and verify all dimensions. All room dimensions and floor areas must be considered approximate and are subject to independent verification. All documents remain the property of Planitar Inc. Unauthorized use, modifications, and/or reproduction of these documents is prohibited without written permission. The material contained herein reflects the Consultants best judgement in light of the information available at the time of preparation. Any use which a third party makes of the document, or any reliance on or decisions to be made based on them are the responsibility of such third party as a result of decisions made or actions based on the documents.